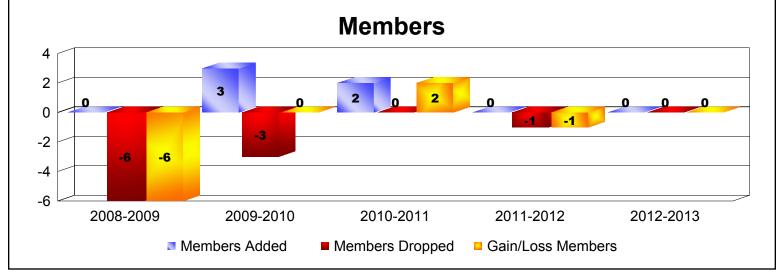

| 0                           | 2                        |
| 2011-2012 | 0            | 0                | 0                      | 0              | 0                  | 0                    | 0                   | 0                        | -1                          | -1                       |
| 2012-2013 | 0            | 0                | 0                      | 0              | 0                  | 0                    | 0                   | 0                        | 0                           | 0                        |
| Average   | 0            | 0                | 0                      | 1              | 0                  | 0                    | 0                   | 1                        | -2                          | -1                       |









MBR0065 Page 15 of 15 9/12/2013 11:21:18AM