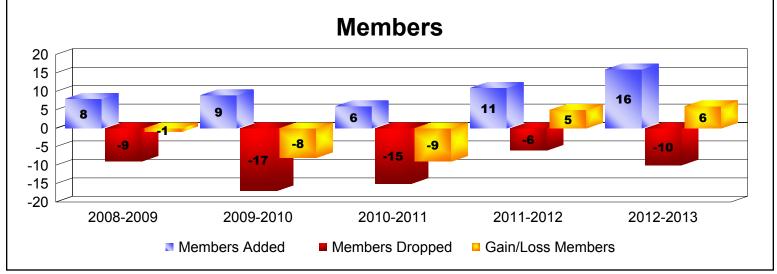

| Year      | New<br>Clubs | Dropped<br>Clubs | Gain/<br>Loss<br>Clubs | New<br>Members | Charter<br>Members | Reinstate<br>Members | Transfer<br>Members | Total<br>Member<br>Added | Total<br>Members<br>Dropped | Gain/<br>Loss<br>Members |
|-----------|--------------|------------------|------------------------|----------------|--------------------|----------------------|---------------------|--------------------------|-----------------------------|--------------------------|
| 2008-2009 | 0            | 0                | 0                      | 7              | 0                  | 0                    | 1                   | 8                        | -9                          | -1                       |
| 2009-2010 | 0            | 0                | 0                      | 9              | 0                  | 0                    | 0                   | 9                        | -17                         | -8                       |
| 2010-2011 | 0            | 0                | 0                      | 6              | 0                  | 0                    | 0                   | 6                        | -15                         | -9                       |
| 2011-2012 | 0            | 0                | 0                      | 10             | 0                  | 0                    | 1                   | 11                       | -6                          | 5                        |
| 2012-2013 | 0            | 0                | 0                      | 16             | 0                  | 0                    | 0                   | 16                       | -10                         | 6                        |
| Average   | 0            | 0                | 0                      | 10             | 0                  | 0                    | 0                   | 10                       | -11                         | -1                       |