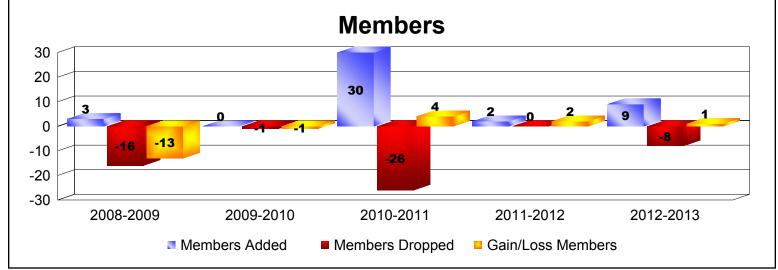

MBR0065 Page 3 of 15 9/12/2013 11:21:18AM

| Year      | New<br>Clubs | Dropped<br>Clubs | Gain/<br>Loss<br>Clubs | New<br>Members | Charter<br>Members | Reinstate<br>Members | Transfer<br>Members | Total<br>Member<br>Added | Total<br>Members<br>Dropped | Gain/<br>Loss<br>Members |
|-----------|--------------|------------------|------------------------|----------------|--------------------|----------------------|---------------------|--------------------------|-----------------------------|--------------------------|
| 2008-2009 | 0            | -1               | -1                     | 3              | 0                  | 0                    | 0                   | 3                        | -16                         | -13                      |
| 2009-2010 | 0            | 0                | 0                      | 0              | 0                  | 0                    | 0                   | 0                        | -1                          | -1                       |
| 2010-2011 | 0            | 0                | 0                      | 7              | 0                  | 23                   | 0                   | 30                       | -26                         | 4                        |
| 2011-2012 | 0            | 0                | 0                      | 2              | 0                  | 0                    | 0                   | 2                        | 0                           | 2                        |
| 2012-2013 | 0            | 0                | 0                      | 9              | 0                  | 0                    | 0                   | 9                        | -8                          | 1                        |
| Average   | 0            | 0                | 0                      | 4              | 0                  | 5                    | 0                   | 9                        | -10                         | -1                       |