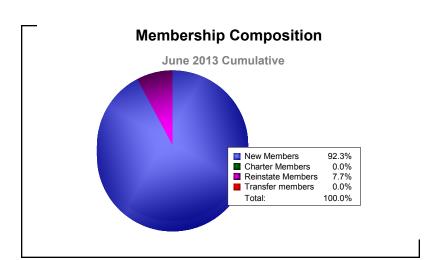

MBR0065 Page 12 of 15 9/12/2013 11:21:18AM

| Year      | New<br>Clubs | Dropped<br>Clubs | Gain/<br>Loss<br>Clubs | New<br>Members | Charter<br>Members | Reinstate<br>Members | Transfer<br>Members | Total<br>Member<br>Added | Total<br>Members<br>Dropped | Gain/<br>Loss<br>Members |
|-----------|--------------|------------------|------------------------|----------------|--------------------|----------------------|---------------------|--------------------------|-----------------------------|--------------------------|
| 2008-2009 | 0            | 0                | 0                      | 0              | 0                  | 0                    | 0                   | 0                        | -8                          | -8                       |
| 2009-2010 | 0            | 0                | 0                      | 5              | 0                  | 1                    | 0                   | 6                        | -9                          | -3                       |
| 2010-2011 | 0            | 0                | 0                      | 16             | 0                  | 0                    | 0                   | 16                       | -11                         | 5                        |
| 2011-2012 | 0            | 0                | 0                      | 9              | 0                  | 0                    | 0                   | 9                        | -4                          | 5                        |
| 2012-2013 | 0            | 0                | 0                      | 14             | 0                  | 0                    | 0                   | 14                       | -8                          | 6                        |
| Average   | 0            | 0                | 0                      | 9              | 0                  | 0                    | 0                   | 9                        | -8                          | 1                        |