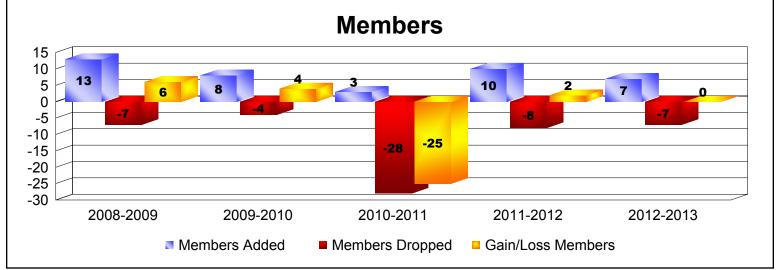

MBR0065 Page 14 of 15 9/12/2013 11:21:18AM

| Year      | New<br>Clubs | Dropped<br>Clubs | Gain/<br>Loss<br>Clubs | New<br>Members | Charter<br>Members | Reinstate<br>Members | Transfer<br>Members | Total<br>Member<br>Added | Total<br>Members<br>Dropped | Gain/<br>Loss<br>Members |
|-----------|--------------|------------------|------------------------|----------------|--------------------|----------------------|---------------------|--------------------------|-----------------------------|--------------------------|
| 2008-2009 | 0            | 0                | 0                      | 0              | 0                  | 0                    | 0                   | 0                        | -6                          | -6                       |
| 2009-2010 | 0            | 0                | 0                      | 2              | 0                  | 1                    | 0                   | 3                        | -3                          | 0                        |
| 2010-2011 | 0            | 0                | 0                      | 2              | 0                  | 0                    | 0                   | 2                        | 0                           | 2                        |
| 2011-2012 | 0            | 0                | 0                      | 0              | 0                  | 0                    | 0                   | 0                        | -1                          | -1                       |
| 2012-2013 | 0            | 0                | 0                      | 0              | 0                  | 0                    | 0                   | 0                        | 0                           | 0                        |
| Average   | 0            | 0                | 0                      | 1              | 0                  | 0                    | 0                   | 1                        | -2                          | -1                       |