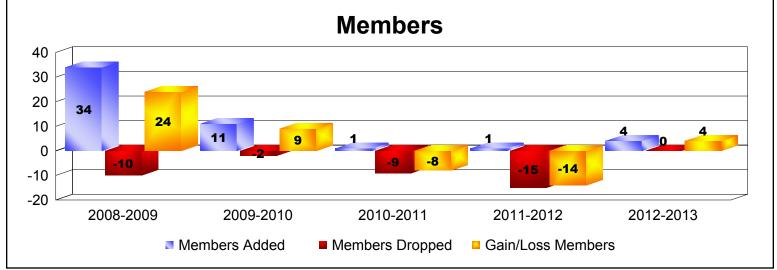

MBR0065 Page 12 of 15 9/12/2013 11:21:18AM

| Year      | New<br>Clubs | Dropped<br>Clubs | Gain/<br>Loss<br>Clubs | New<br>Members | Charter<br>Members | Reinstate<br>Members | Transfer<br>Members | Total<br>Member<br>Added | Total<br>Members<br>Dropped | Gain/<br>Loss<br>Members |
|-----------|--------------|------------------|------------------------|----------------|--------------------|----------------------|---------------------|--------------------------|-----------------------------|--------------------------|
| 2008-2009 | 0            | 0                | 0                      | 0              | 0                  | 0                    | 0                   | 0                        | -8                          | -8                       |
| 2009-2010 | 0            | 0                | 0                      | 5              | 0                  | 1                    | 0                   | 6                        | -9                          | -3                       |
| 2010-2011 | 0            | 0                | 0                      | 16             | 0                  | 0                    | 0                   | 16                       | -11                         | 5                        |
| 2011-2012 | 0            | 0                | 0                      | 9              | 0                  | 0                    | 0                   | 9                        | -4                          | 5                        |
| 2012-2013 | 0            | 0                | 0                      | 14             | 0                  | 0                    | 0                   | 14                       | -8                          | 6                        |
| Average   | 0            | 0                | 0                      | 9              | 0                  | 0                    | 0                   | 9                        | -8                          | 1                        |