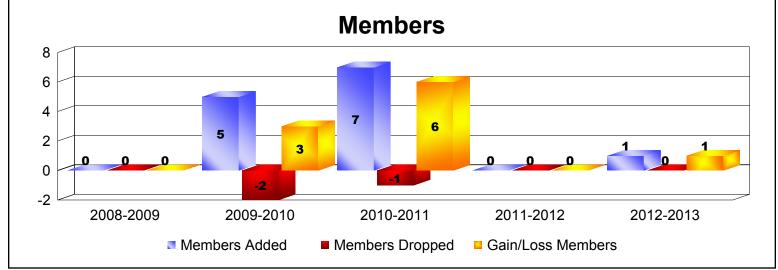

| Year      | New<br>Clubs | Dropped<br>Clubs | Gain/<br>Loss<br>Clubs | New<br>Members | Charter<br>Members | Reinstate<br>Members | Transfer<br>Members | Total<br>Member<br>Added | Total<br>Members<br>Dropped | Gain/<br>Loss<br>Members |
|-----------|--------------|------------------|------------------------|----------------|--------------------|----------------------|---------------------|--------------------------|-----------------------------|--------------------------|
| 2008-2009 | 0            | 0                | 0                      | 0              | 0                  | 0                    | 0                   | 0                        | 0                           | 0                        |
| 2009-2010 | 0            | 0                | 0                      | 5              | 0                  | 0                    | 0                   | 5                        | -2                          | 3                        |
| 2010-2011 | 0            | 0                | 0                      | 7              | 0                  | 0                    | 0                   | 7                        | -1                          | 6                        |
| 2011-2012 | 0            | 0                | 0                      | 0              | 0                  | 0                    | 0                   | 0                        | 0                           | 0                        |
| 2012-2013 | 0            | 0                | 0                      | 1              | 0                  | 0                    | 0                   | 1                        | 0                           | 1                        |
| Average   | 0            | 0                | 0                      | 3              | 0                  | 0                    | 0                   | 3                        | -1                          | 2                        |