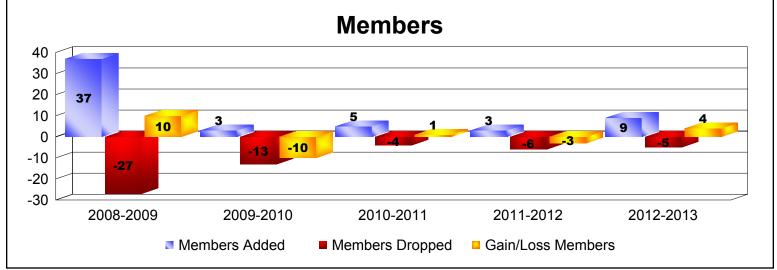

MBR0065 Page 4 of 15 9/12/2013 11:21:18AM

| Year      | New<br>Clubs | Dropped<br>Clubs | Gain/<br>Loss<br>Clubs | New<br>Members | Charter<br>Members | Reinstate<br>Members | Transfer<br>Members | Total<br>Member<br>Added | Total<br>Members<br>Dropped | Gain/<br>Loss<br>Members |
|-----------|--------------|------------------|------------------------|----------------|--------------------|----------------------|---------------------|--------------------------|-----------------------------|--------------------------|
| 2008-2009 | 0            | 0                | 0                      | 10             | 0                  | 27                   | 0                   | 37                       | -27                         | 10                       |
| 2009-2010 | 0            | 0                | 0                      | 3              | 0                  | 0                    | 0                   | 3                        | -13                         | -10                      |
| 2010-2011 | 0            | 0                | 0                      | 5              | 0                  | 0                    | 0                   | 5                        | -4                          | 1                        |
| 2011-2012 | 0            | 0                | 0                      | 3              | 0                  | 0                    | 0                   | 3                        | -6                          | -3                       |
| 2012-2013 | 0            | 0                | 0                      | 9              | 0                  | 0                    | 0                   | 9                        | -5                          | 4                        |
| Average   | 0            | 0                | 0                      | 6              | 0                  | 5                    | 0                   | 11                       | -11                         | 0                        |