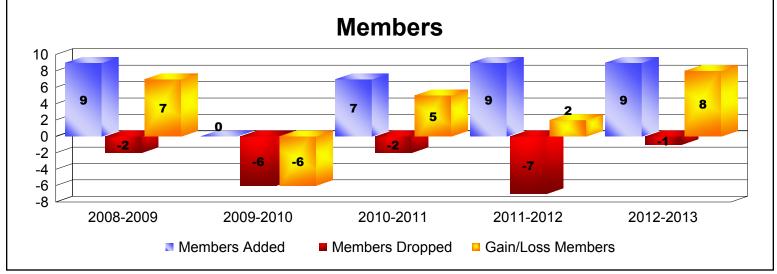

| Year      | New<br>Clubs | Dropped<br>Clubs | Gain/<br>Loss<br>Clubs | New<br>Members | Charter<br>Members | Reinstate<br>Members | Transfer<br>Members | Total<br>Member<br>Added | Total<br>Members<br>Dropped | Gain/<br>Loss<br>Members |
|-----------|--------------|------------------|------------------------|----------------|--------------------|----------------------|---------------------|--------------------------|-----------------------------|--------------------------|
| 2008-2009 | 0            | 0                | 0                      | 8              | 0                  | 1                    | 0                   | 9                        | -2                          | 7                        |
| 2009-2010 | 0            | 0                | 0                      | 0              | 0                  | 0                    | 0                   | 0                        | -6                          | -6                       |
| 2010-2011 | 0            | 0                | 0                      | 6              | 0                  | 0                    | 1                   | 7                        | -2                          | 5                        |
| 2011-2012 | 0            | 0                | 0                      | 8              | 0                  | 0                    | 1                   | 9                        | -7                          | 2                        |
| 2012-2013 | 0            | 0                | 0                      | 9              | 0                  | 0                    | 0                   | 9                        | -1                          | 8                        |
| Average   | 0            | 0                | 0                      | 6              | 0                  | 0                    | 0                   | 7                        | -4                          | 3                        |