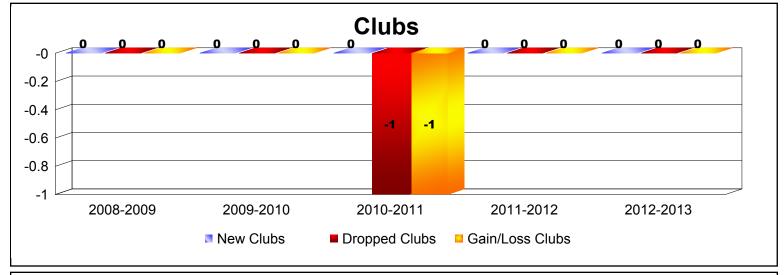

MBR0065 Page 14 of 15 9/12/2013 11:21:18AM

| Year      | New<br>Clubs | Dropped<br>Clubs | Gain/<br>Loss<br>Clubs | New<br>Members | Charter<br>Members | Reinstate<br>Members | Transfer<br>Members | Total<br>Member<br>Added | Total<br>Members<br>Dropped | Gain/<br>Loss<br>Members |
|-----------|--------------|------------------|------------------------|----------------|--------------------|----------------------|---------------------|--------------------------|-----------------------------|--------------------------|
| 2008-2009 | 0            | 0                | 0                      | 0              | 0                  | 0                    | 0                   | 0                        | -6                          | -6                       |
| 2009-2010 | 0            | 0                | 0                      | 2              | 0                  | 1                    | 0                   | 3                        | -3                          | 0                        |
| 2010-2011 | 0            | 0                | 0                      | 2              | 0                  | 0                    | 0                   | 2                        | 0                           | 2                        |
| 2011-2012 | 0            | 0                | 0                      | 0              | 0                  | 0                    | 0                   | 0                        | -1                          | -1                       |
| 2012-2013 | 0            | 0                | 0                      | 0              | 0                  | 0                    | 0                   | 0                        | 0                           | 0                        |
| Average   | 0            | 0                | 0                      | 1              | 0                  | 0                    | 0                   | 1                        | -2                          | -1                       |