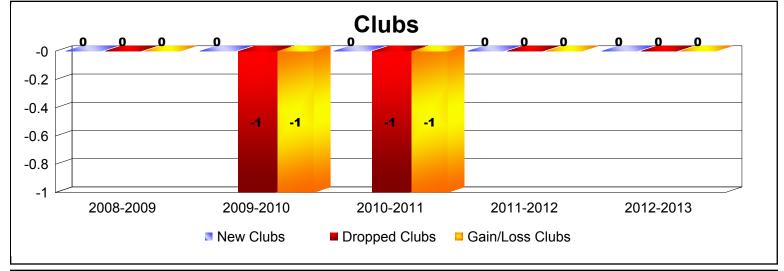

MBR0065 Page 3 of 15 9/12/2013 11:21:18AM

| Year      | New<br>Clubs | Dropped<br>Clubs | Gain/<br>Loss<br>Clubs | New<br>Members | Charter<br>Members | Reinstate<br>Members | Transfer<br>Members | Total<br>Member<br>Added | Total<br>Members<br>Dropped | Gain/<br>Loss<br>Members |
|-----------|--------------|------------------|------------------------|----------------|--------------------|----------------------|---------------------|--------------------------|-----------------------------|--------------------------|
| 2008-2009 | 0            | -1               | -1                     | 3              | 0                  | 0                    | 0                   | 3                        | -16                         | -13                      |
| 2009-2010 | 0            | 0                | 0                      | 0              | 0                  | 0                    | 0                   | 0                        | -1                          | -1                       |
| 2010-2011 | 0            | 0                | 0                      | 7              | 0                  | 23                   | 0                   | 30                       | -26                         | 4                        |
| 2011-2012 | 0            | 0                | 0                      | 2              | 0                  | 0                    | 0                   | 2                        | 0                           | 2                        |
| 2012-2013 | 0            | 0                | 0                      | 9              | 0                  | 0                    | 0                   | 9                        | -8                          | 1                        |
| Average   | 0            | 0                | 0                      | 4              | 0                  | 5                    | 0                   | 9                        | -10                         | -1                       |

MBR0065 Page 4 of 15 9/12/2013 11:21:18AM

| Year      | New<br>Clubs | Dropped<br>Clubs | Gain/<br>Loss<br>Clubs | New<br>Members | Charter<br>Members | Reinstate<br>Members | Transfer<br>Members | Total<br>Member<br>Added | Total<br>Members<br>Dropped | Gain/<br>Loss<br>Members |
|-----------|--------------|------------------|------------------------|----------------|--------------------|----------------------|---------------------|--------------------------|-----------------------------|--------------------------|
| 2008-2009 | 0            | 0                | 0                      | 10             | 0                  | 27                   | 0                   | 37                       | -27                         | 10                       |
| 2009-2010 | 0            | 0                | 0                      | 3              | 0                  | 0                    | 0                   | 3                        | -13                         | -10                      |
| 2010-2011 | 0            | 0                | 0                      | 5              | 0                  | 0                    | 0                   | 5                        | -4                          | 1                        |
| 2011-2012 | 0            | 0                | 0                      | 3              | 0                  | 0                    | 0                   | 3                        | -6                          | -3                       |
| 2012-2013 | 0            | 0                | 0                      | 9              | 0                  | 0                    | 0                   | 9                        | -5                          | 4                        |
| Average   | 0            | 0                | 0                      | 6              | 0                  | 5                    | 0                   | 11                       | -11                         | 0                        |

| Year      | New<br>Clubs | Dropped<br>Clubs | Gain/<br>Loss<br>Clubs | New<br>Members | Charter<br>Members | Reinstate<br>Members | Transfer<br>Members | Total<br>Member<br>Added | Total<br>Members<br>Dropped | Gain/<br>Loss<br>Members |
|-----------|--------------|------------------|------------------------|----------------|--------------------|----------------------|---------------------|--------------------------|-----------------------------|--------------------------|
| 2008-2009 | 0            | 0                | 0                      | 24             | 1                  | 17                   | 0                   | 42                       | -83                         | -41                      |
| 2009-2010 | 0            | -1               | -1                     | 55             | 0                  | 0                    | 2                   | 57                       | -60                         | -3                       |
| 2010-2011 | 0            | -1               | -1                     | 84             | 0                  | 2                    | 1                   | 87                       | -68                         | 19                       |
| 2011-2012 | 0            | 0                | 0                      | 46             | 0                  | 2                    | 1                   | 49                       | -64                         | -15                      |
| 2012-2013 | 0            | 0                | 0                      | 53             | 1                  | 1                    | 0                   | 55                       | -58                         | -3                       |
| Average   | 0            | 0                | 0                      | 52             | 0                  | 4                    | 1                   | 58                       | -67                         | -9                       |

MBR0065 Page 13 of 15 9/12/2013 11:21:18AM

| Year      | New<br>Clubs | Dropped<br>Clubs | Gain/<br>Loss<br>Clubs | New<br>Members | Charter<br>Members | Reinstate<br>Members | Transfer<br>Members | Total<br>Member<br>Added | Total<br>Members<br>Dropped | Gain/<br>Loss<br>Members |
|-----------|--------------|------------------|------------------------|----------------|--------------------|----------------------|---------------------|--------------------------|-----------------------------|--------------------------|
| 2008-2009 | 0            | 0                | 0                      | 13             | 0                  | 0                    | 0                   | 13                       | -7                          | 6                        |
| 2009-2010 | 0            | 0                | 0                      | 7              | 0                  | 1                    | 0                   | 8                        | -4                          | 4                        |
| 2010-2011 | 0            | -1               | -1                     | 3              | 0                  | 0                    | 0                   | 3                        | -28                         | -25                      |
| 2011-2012 | 0            | 0                | 0                      | 9              | 0                  | 0                    | 1                   | 10                       | -8                          | 2                        |
| 2012-2013 | 0            | 0                | 0                      | 7              | 0                  | 0                    | 0                   | 7                        | -7                          | 0                        |
| Average   | 0            | 0                | 0                      | 8              | 0                  | 0                    | 0                   | 8                        | -11                         | -3                       |