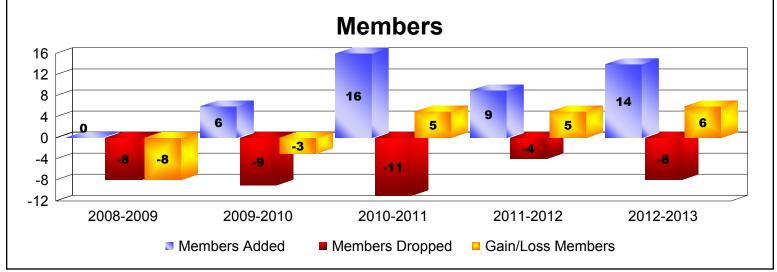

MBR0065 Page 13 of 15 9/12/2013 11:21:18AM

| Year      | New<br>Clubs | Dropped<br>Clubs | Gain/<br>Loss<br>Clubs | New<br>Members | Charter<br>Members | Reinstate<br>Members | Transfer<br>Members | Total<br>Member<br>Added | Total<br>Members<br>Dropped | Gain/<br>Loss<br>Members |
|-----------|--------------|------------------|------------------------|----------------|--------------------|----------------------|---------------------|--------------------------|-----------------------------|--------------------------|
| 2008-2009 | 0            | 0                | 0                      | 13             | 0                  | 0                    | 0                   | 13                       | -7                          | 6                        |
| 2009-2010 | 0            | 0                | 0                      | 7              | 0                  | 1                    | 0                   | 8                        | -4                          | 4                        |
| 2010-2011 | 0            | -1               | -1                     | 3              | 0                  | 0                    | 0                   | 3                        | -28                         | -25                      |
| 2011-2012 | 0            | 0                | 0                      | 9              | 0                  | 0                    | 1                   | 10                       | -8                          | 2                        |
| 2012-2013 | 0            | 0                | 0                      | 7              | 0                  | 0                    | 0                   | 7                        | -7                          | 0                        |
| Average   | 0            | 0                | 0                      | 8              | 0                  | 0                    | 0                   | 8                        | -11                         | -3                       |