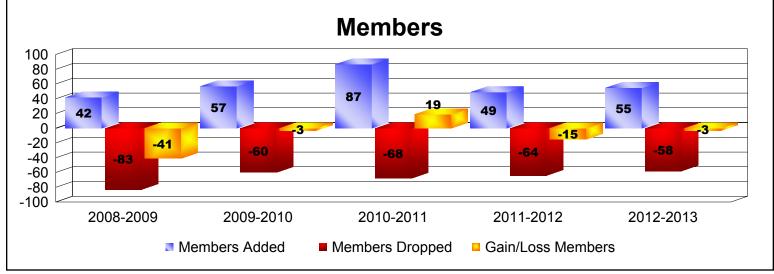

| Year      | New<br>Clubs | Dropped<br>Clubs | Gain/<br>Loss<br>Clubs | New<br>Members | Charter<br>Members | Reinstate<br>Members | Transfer<br>Members | Total<br>Member<br>Added | Total<br>Members<br>Dropped | Gain/<br>Loss<br>Members |
|-----------|--------------|------------------|------------------------|----------------|--------------------|----------------------|---------------------|--------------------------|-----------------------------|--------------------------|
| 2008-2009 | 0            | 0                | 0                      | 24             | 1                  | 17                   | 0                   | 42                       | -83                         | -41                      |
| 2009-2010 | 0            | -1               | -1                     | 55             | 0                  | 0                    | 2                   | 57                       | -60                         | -3                       |
| 2010-2011 | 0            | -1               | -1                     | 84             | 0                  | 2                    | 1                   | 87                       | -68                         | 19                       |
| 2011-2012 | 0            | 0                | 0                      | 46             | 0                  | 2                    | 1                   | 49                       | -64                         | -15                      |
| 2012-2013 | 0            | 0                | 0                      | 53             | 1                  | 1                    | 0                   | 55                       | -58                         | -3                       |
| Average   | 0            | 0                | 0                      | 52             | 0                  | 4                    | 1                   | 58                       | -67                         | -9                       |