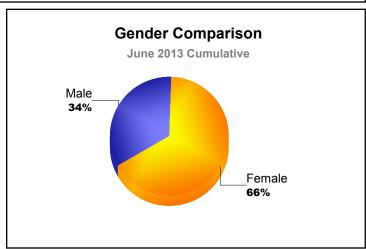

| -9                          | -8                       |
| 2011-2012 | 0            | 0                | 0                      | 1              | 0                  | 0                    | 0                   | 1                        | -15                         | -14                      |
| 2012-2013 | 0            | 0                | 0                      | 4              | 0                  | 0                    | 0                   | 4                        | 0                           | 4                        |
| Average   | 0            | 0                | 0                      | 10             | 0                  | 0                    | 0                   | 10                       | -7                          | 3                        |









MBR0065 Page 12 of 15 9/12/2013 11:21:18AM

| Year      | New<br>Clubs | Dropped<br>Clubs | Gain/<br>Loss<br>Clubs | New<br>Members | Charter<br>Members | Reinstate<br>Members | Transfer<br>Members | Total<br>Member<br>Added | Total<br>Members<br>Dropped | Gain/<br>Loss<br>Members |
|-----------|--------------|------------------|------------------------|----------------|--------------------|----------------------|---------------------|--------------------------|-----------------------------|--------------------------|
| 2008-2009 | 0            | 0                | 0                      | 0              | 0                  | 0                    | 0                   | 0                        | -8                          | -8                       |
| 2009-2010 | 0            | 0