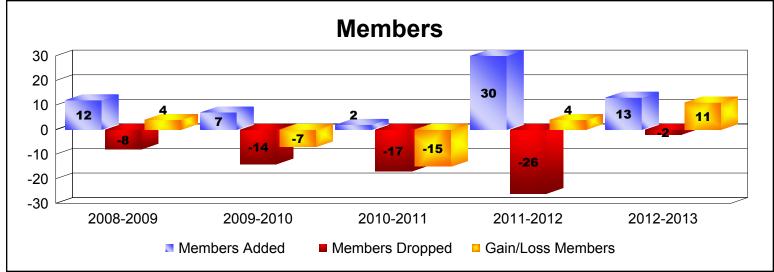

MBR0065 Page 6 of 15 9/12/2013 11:21:18AM

| Year      | New<br>Clubs | Dropped<br>Clubs | Gain/<br>Loss<br>Clubs | New<br>Members | Charter<br>Members | Reinstate<br>Members | Transfer<br>Members | Total<br>Member<br>Added | Total<br>Members<br>Dropped | Gain/<br>Loss<br>Members |
|-----------|--------------|------------------|------------------------|----------------|--------------------|----------------------|---------------------|--------------------------|-----------------------------|--------------------------|
| 2008-2009 | 0            | 0                | 0                      | 9              | 0                  | 4                    | 0                   | 13                       | -22                         | -9                       |
| 2009-2010 | 0            | 0                | 0                      | 7              | 0                  | 8                    | 0                   | 15                       | -10                         | 5                        |
| 2010-2011 | 0            | 0                | 0                      | 8              | 0                  | 0                    | 1                   | 9                        | -6                          | 3                        |
| 2011-2012 | 0            | 0                | 0                      | 9              | 0                  | 1                    | 0                   | 10                       | -11                         | -1                       |
| 2012-2013 | 0            | 0                | 0                      | 2              | 0                  | 0                    | 0                   | 2                        | -4                          | -2                       |
| Average   | 0            | 0                | 0                      | 7              | 0                  | 3                    | 0                   | 10                       | -11                         | -1                       |