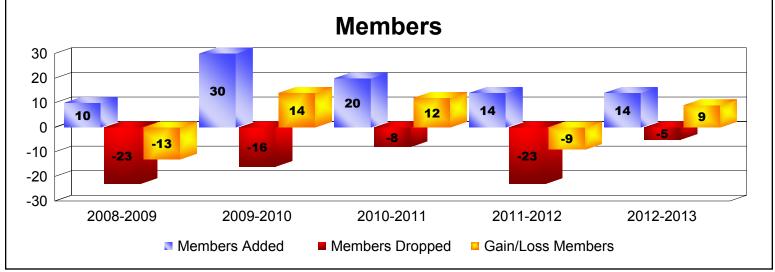

MBR0065 Page 1 of 15 9/12/2013 11:21:18AM

| Year      | New<br>Clubs | Dropped<br>Clubs | Gain/<br>Loss<br>Clubs | New<br>Members | Charter<br>Members | Reinstate<br>Members | Transfer<br>Members | Total<br>Member<br>Added | Total<br>Members<br>Dropped | Gain/<br>Loss<br>Members |
|-----------|--------------|------------------|------------------------|----------------|--------------------|----------------------|---------------------|--------------------------|-----------------------------|--------------------------|
| 2008-2009 | 0            | 0                | 0                      | 8              | 0                  | 1                    | 1                   | 10                       | -23                         | -13                      |
| 2009-2010 | 0            | 0                | 0                      | 29             | 0                  | 0                    | 1                   | 30                       | -16                         | 14                       |
| 2010-2011 | 0            | 0                | 0                      | 19             | 0                  | 0                    | 1                   | 20                       | -8                          | 12                       |
| 2011-2012 | 0            | 0                | 0                      | 12             | 0                  | 1                    | 1                   | 14                       | -23                         | -9                       |
| 2012-2013 | 0            | 0                | 0                      | 13             | 0                  | 0                    | 1                   | 14                       | -5                          | 9                        |
| Average   | 0            | 0                | 0                      | 16             | 0                  | 0                    | 1                   | 18                       | -15                         | 3                        |