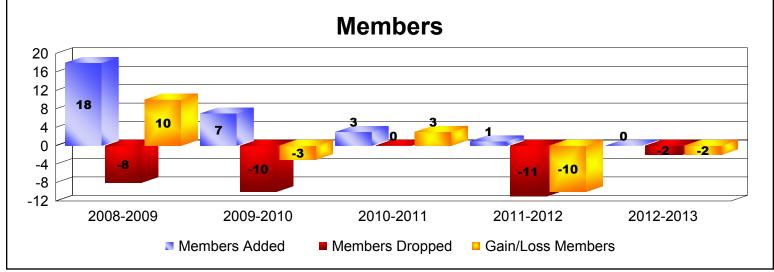

MBR0065 Page 2 of 15 9/12/2013 11:21:18AM

| Year      | New<br>Clubs | Dropped<br>Clubs | Gain/<br>Loss<br>Clubs | New<br>Members | Charter<br>Members | Reinstate<br>Members | Transfer<br>Members | Total<br>Member<br>Added | Total<br>Members<br>Dropped | Gain/<br>Loss<br>Members |
|-----------|--------------|------------------|------------------------|----------------|--------------------|----------------------|---------------------|--------------------------|-----------------------------|--------------------------|
| 2008-2009 | 0            | 0                | 0                      | 16             | 0                  | 2                    | 0                   | 18                       | -8                          | 10                       |
| 2009-2010 | 0            | 0                | 0                      | 6              | 0                  | 1                    | 0                   | 7                        | -10                         | -3                       |
| 2010-2011 | 0            | 0                | 0                      | 0              | 0                  | 3                    | 0                   | 3                        | 0                           | 3                        |
| 2011-2012 | 0            | 0                | 0                      | 1              | 0                  | 0                    | 0                   | 1                        | -11                         | -10                      |
| 2012-2013 | 0            | 0                | 0                      | 0              | 0                  | 0                    | 0                   | 0                        | -2                          | -2                       |
| Average   | 0            | 0                | 0                      | 5              | 0                  | 1                    | 0                   | 6                        | -6                          | 0                        |