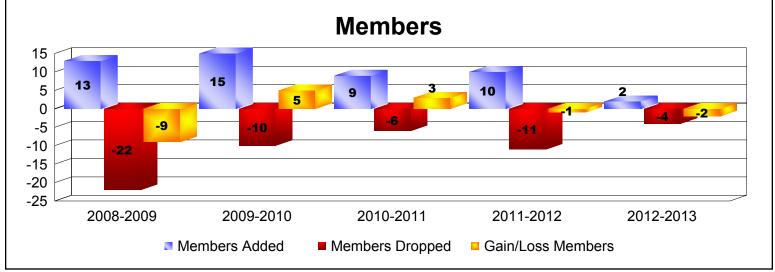

MBR0065 Page 6 of 15 9/12/2013 11:21:18AM

| Year      | New<br>Clubs | Dropped<br>Clubs | Gain/<br>Loss<br>Clubs | New<br>Members | Charter<br>Members | Reinstate<br>Members | Transfer<br>Members | Total<br>Member<br>Added | Total<br>Members<br>Dropped | Gain/<br>Loss<br>Members |
|-----------|--------------|------------------|------------------------|----------------|--------------------|----------------------|---------------------|--------------------------|-----------------------------|--------------------------|
| 2008-2009 | 0            | 0                | 0                      | 9              | 0                  | 4                    | 0                   | 13                       | -22                         | -9                       |
| 2009-2010 | 0            | 0                | 0                      | 7              | 0                  | 8                    | 0                   | 15                       | -10                         | 5                        |
| 2010-2011 | 0            | 0                | 0                      | 8              | 0                  | 0                    | 1                   | 9                        | -6                          | 3                        |
| 2011-2012 | 0            | 0                | 0                      | 9              | 0                  | 1                    | 0                   | 10                       | -11                         | -1                       |
| 2012-2013 | 0            | 0                | 0                      | 2              | 0                  | 0                    | 0                   | 2                        | -4                          | -2                       |
| Average   | 0            | 0                | 0                      | 7              | 0                  | 3                    | 0                   | 10                       | -11                         | -1                       |