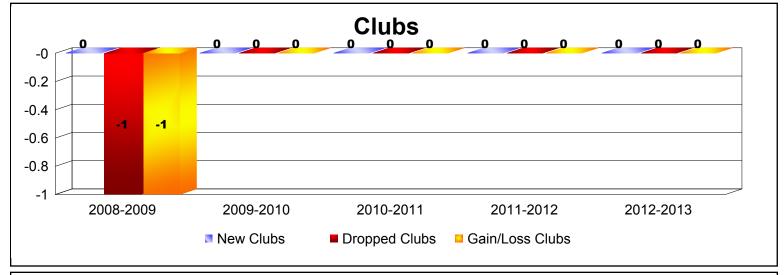

MBR0065 Page 3 of 15 9/12/2013 11:21:18AM

| Year      | New<br>Clubs | Dropped<br>Clubs | Gain/<br>Loss<br>Clubs | New<br>Members | Charter<br>Members | Reinstate<br>Members | Transfer<br>Members | Total<br>Member<br>Added | Total<br>Members<br>Dropped | Gain/<br>Loss<br>Members |
|-----------|--------------|------------------|------------------------|----------------|--------------------|----------------------|---------------------|--------------------------|-----------------------------|--------------------------|
| 2008-2009 | 0            | -1               | -1                     | 3              | 0                  | 0                    | 0                   | 3                        | -16                         | -13                      |
| 2009-2010 | 0            | 0                | 0                      | 0              | 0                  | 0                    | 0                   | 0                        | -1                          | -1                       |
| 2010-2011 | 0            | 0                | 0                      | 7              | 0                  | 23                   | 0                   | 30                       | -26                         | 4                        |
| 2011-2012 | 0            | 0                | 0                      | 2              | 0                  | 0                    | 0                   | 2                        | 0                           | 2                        |
| 2012-2013 | 0            | 0                | 0                      | 9              | 0                  | 0                    | 0                   | 9                        | -8                          | 1                        |
| Average   | 0            | 0                | 0                      | 4              | 0                  | 5                    | 0                   | 9                        | -10                         | -1                       |